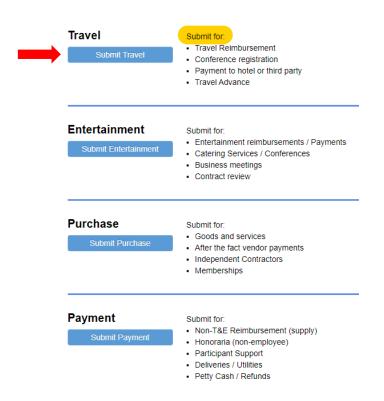

#### 3. Submit a Travel Request by clicking on Submit Travel.

4. Fill out the request form. Under PI/Center/Department choose Mechanical Engineering if you want to use departmental funds. Choose your name if you want to use research funds. Attach the corresponding travel reimbursement form along with all itemized receipts before you submit your request. Contact financialcluster@me.berkeley.edu if you have any questions.