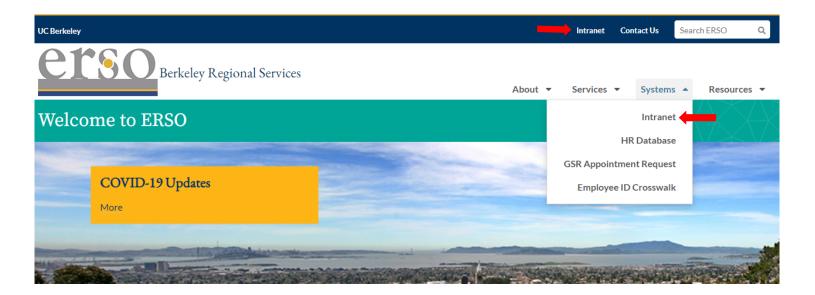

1. Go to erso.berkeley.edu. Click on the Intranet link on the top right side of the homepage. Or click on Systems and choose Intranet.

2. Once you are logged in, click on the Business Services tab.

| <b><u>etso</u></b><br>Business Portal                                  |                                                     |                                           |            |           |             | Role(s): User<br>My Profile   Logout |  |
|------------------------------------------------------------------------|-----------------------------------------------------|-------------------------------------------|------------|-----------|-------------|--------------------------------------|--|
| Home                                                                   |                                                     | Business Services                         |            |           | HR Services |                                      |  |
|                                                                        |                                                     |                                           |            |           |             |                                      |  |
| Rones, Frances, you have already been authorized for access!           | Busin<br>Entertain<br>Payment<br>Purchase<br>Travel |                                           | s          | View More |             |                                      |  |
| Quick Links<br>BearBuy                                                 |                                                     |                                           |            |           |             |                                      |  |
| ERSO Website<br>Hub (ERSO Staff only)<br>Contact Us<br>At Your Service | HR Se                                               | ervices                                   | I          | View More |             |                                      |  |
| Daily Screener<br>Check Access                                         | Submit a<br>My HR Re                                |                                           |            |           |             |                                      |  |
| More                                                                   | Academic                                            | Student Employee (/                       | (ASE) Work | list      |             |                                      |  |
| Training Resources                                                     |                                                     | ointment Request<br>cholar / Student Requ | uest       |           |             |                                      |  |